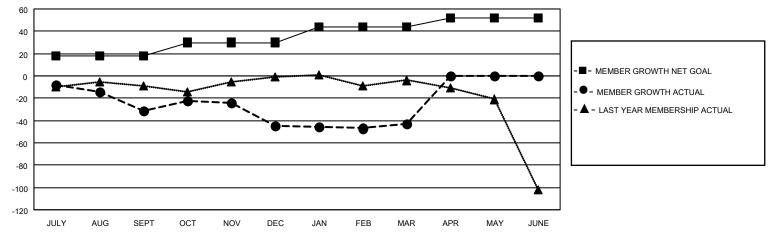

#### GOALS AND ACTUAL MEMBERS CUMULATIVE

| DROPPED CLUBS: 2 |     | 19 CLUBS OF 48 ADDED 1 OR MORE<br>NEW MEMBERS | GENDER DISTRIBUTION             |              |     |
|------------------|-----|-----------------------------------------------|---------------------------------|--------------|-----|
|                  |     |                                               | MALE                            | 827 (59.07%) |     |
|                  |     |                                               | FEMALE                          | 573 (40.93%) |     |
| DROPPED MEMBERS  |     |                                               |                                 |              |     |
| DECEASED         | 20  | CLICK HERE FOR CUMULATIVE                     | TOTAL FAMILY UNIT MEMBERS       |              | 336 |
| CLUB CANCELLED   | 7   | MEMBERSHIP DATA                               |                                 |              | 470 |
| OTHER 81         |     |                                               | FAMILY MEMBERS PAYING HALF DUES |              | 172 |
| TOTAL            | 108 |                                               |                                 |              |     |